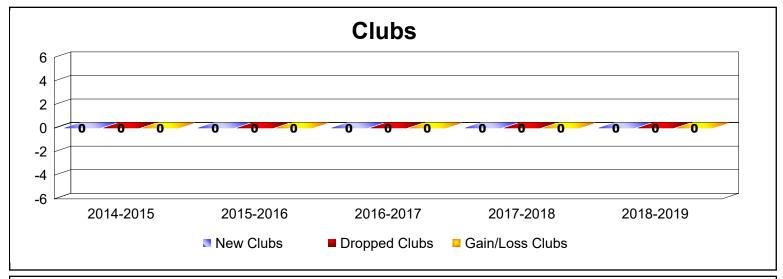

| Year      | New<br>Clubs | Dropped<br>Clubs | Gain/<br>Loss<br>Clubs | New<br>Members | Charter<br>Members | Reinstate<br>Members | Transfer<br>Members | Total<br>Member<br>Added | Total<br>Members<br>Dropped | Gain/<br>Loss<br>Members |
|-----------|--------------|------------------|------------------------|----------------|--------------------|----------------------|---------------------|--------------------------|-----------------------------|--------------------------|
| 2014-2015 | 0            | 0                | 0                      | 6              | 0                  | 0                    | 1                   | 7                        | -2                          | 5                        |
| 2015-2016 | 0            | 0                | 0                      | 6              | 0                  | 0                    | 0                   | 6                        | -3                          | 3                        |
| 2016-2017 | 0            | 0                | 0                      | 3              | 0                  | 0                    | 0                   | 3                        | -7                          | -4                       |
| 2017-2018 | 0            | 0                | 0                      | 11             | 0                  | 0                    | 0                   | 11                       | -7                          | 4                        |
| 2018-2019 | 0            | 0                | 0                      | 7              | 0                  | 0                    | 0                   | 7                        | -7                          | 0                        |
| Average   | 0            | 0                | 0                      | 7              | 0                  | 0                    | 0                   | 7                        | -5                          | 2                        |