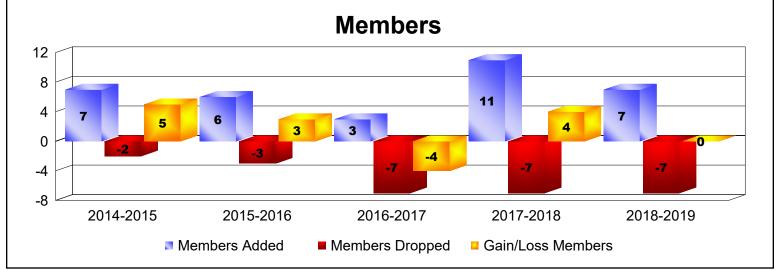

| Year      | New<br>Clubs | Dropped<br>Clubs | Gain/<br>Loss<br>Clubs | New<br>Members | Charter<br>Members | Reinstate<br>Members | Transfer<br>Members | Total<br>Member<br>Added | Total<br>Members<br>Dropped | Gain/<br>Loss<br>Members |
|-----------|--------------|------------------|------------------------|----------------|--------------------|----------------------|---------------------|--------------------------|-----------------------------|--------------------------|
| 2014-2015 | 0            | 0                | 0                      | 6              | 0                  | 0                    | 1                   | 7                        | -2                          | 5                        |
| 2015-2016 | 0            | 0                | 0                      | 6              | 0                  | 0                    | 0                   | 6                        | -3                          | 3                        |
| 2016-2017 | 0            | 0                | 0                      | 3              | 0                  | 0                    | 0                   | 3                        | -7                          | -4                       |
| 2017-2018 | 0            | 0                | 0                      | 11             | 0                  | 0                    | 0                   | 11                       | -7                          | 4                        |
| 2018-2019 | 0            | 0                | 0                      | 7              | 0                  | 0                    | 0                   | 7                        | -7                          | 0                        |
| Average   | 0            | 0                | 0                      | 7              | 0                  | 0                    | 0                   | 7                        | -5                          | 2                        |