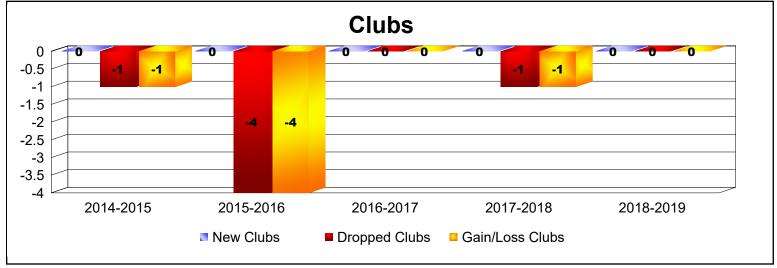

MBR0065 Page 1 of 2 10/23/2019 1:29:24PM

| Year      | New<br>Clubs | Dropped<br>Clubs | Gain/<br>Loss<br>Clubs | New<br>Members | Charter<br>Members | Reinstate<br>Members | Transfer<br>Members | Total<br>Member<br>Added | Total<br>Members<br>Dropped | Gain/<br>Loss<br>Members |
|-----------|--------------|------------------|------------------------|----------------|--------------------|----------------------|---------------------|--------------------------|-----------------------------|--------------------------|
| 2014-2015 | 0            | -1               | -1                     | 100            | 7                  | 4                    | 3                   | 114                      | -137                        | -23                      |
| 2015-2016 | 0            | -4               | -4                     | 80             | 2                  | 11                   | 8                   | 101                      | -186                        | -85                      |
| 2016-2017 | 0            | 0                | 0                      | 76             | 0                  | 5                    | 6                   | 87                       | -115                        | -28                      |
| 2017-2018 | 0            | -1               | -1                     | 63             | 1                  | 6                    | 3                   | 73                       | -147                        | -74                      |
| 2018-2019 | 0            | 0                | 0                      | 67             | 1                  | 11                   | 5                   | 84                       | -100                        | -16                      |
| Average   | 0            | -1               | -1                     | 77             | 2                  | 7                    | 5                   | 92                       | -137                        | -45                      |