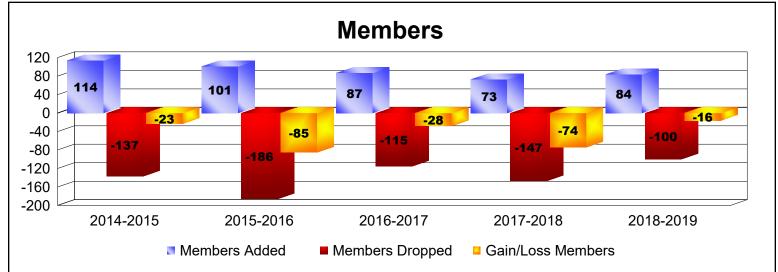

MBR0065 Page 1 of 2 10/23/2019 1:29:24PM

| Year      | New<br>Clubs | Dropped<br>Clubs | Gain/<br>Loss<br>Clubs | New<br>Members | Charter<br>Members | Reinstate<br>Members | Transfer<br>Members | Total<br>Member<br>Added | Total<br>Members<br>Dropped | Gain/<br>Loss<br>Members |
|-----------|--------------|------------------|------------------------|----------------|--------------------|----------------------|---------------------|--------------------------|-----------------------------|--------------------------|
| 2014-2015 | 0            | -1               | -1                     | 100            | 7                  | 4                    | 3                   | 114                      | -137                        | -23                      |
| 2015-2016 | 0            | -4               | -4                     | 80             | 2                  | 11                   | 8                   | 101                      | -186                        | -85                      |
| 2016-2017 | 0            | 0                | 0                      | 76             | 0                  | 5                    | 6                   | 87                       | -115                        | -28                      |
| 2017-2018 | 0            | -1               | -1                     | 63             | 1                  | 6                    | 3                   | 73                       | -147                        | -74                      |
| 2018-2019 | 0            | 0                | 0                      | 67             | 1                  | 11                   | 5                   | 84                       | -100                        | -16                      |
| Average   | 0            | -1               | -1                     | 77             | 2                  | 7                    | 5                   | 92                       | -137                        | -45                      |